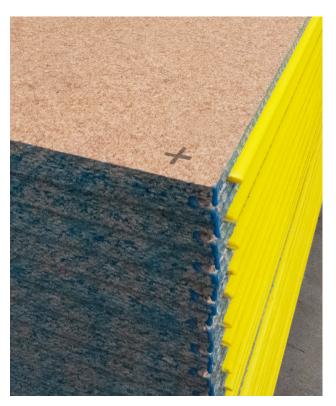

## **Product Brochure**

STRUCTAflor H2 is a termite treated toungue and groove sheet flooring that provides added protection against termite attack. Safe to use, environmentally friendly and is easily identified by its blue edge colour.

STRUCTAflor H2 is a termite treated sheet flooring that provides added protection against termite attack. It should be used in conjunction with the normal precautions against termite attack which include adequate sub-floor ventilation and the provision of physical or chemical barriers to AS 3660.1 Termite Management - New Building Work.

### **FEATURES**

- 25 year Guarantee against termite attack
- Complete termite solution when used in conjunction with other termite barriers
- H2 level treatment suitable for use throughout Australia
- Fixing pattern for quick and easy installation
- · Light blue edge wax for easy identification
- Available in 19mm, 22mm and 25mm