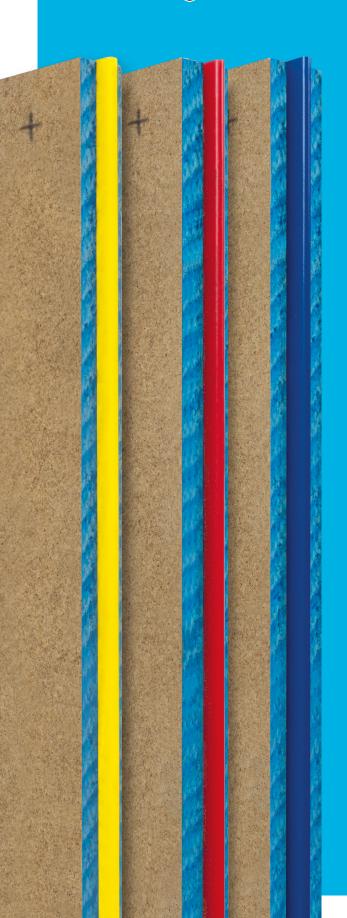

## **Product Brochure**

STRUCTAflor H2 is a termite treated toungue and groove sheet flooring that provides added protection against termite attack. Safe to use, environmentally friendly and is easily identified by its blue edge colour.

Available in YELLOWtongue, REDtongue, BLUEtongue.

**YELLOW**tongue

**RED**tongue

### **FEATURES**

- 25 year Guarantee against termite attack
- Complete termite solution when used in conjunction with other termite barriers
- H2 level treatment suitable for use throughout Australia
- Fixing pattern for quick and easy installation
- · Light blue edge wax for easy identification
- Available in 19mm, 22mm and 25mm