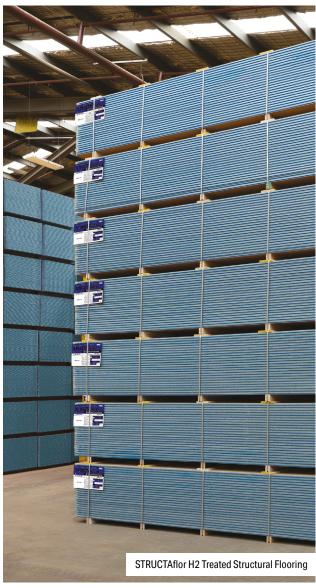

## **Product Brochure**

STRUCTAflor H2 is a termite treated toungue and groove sheet flooring that provides added protection against termite attack. Safe to use, environmentally friendly and is easily identified by its blue edge colour.

STRUCTAflor H2 is a termite treated sheet flooring that provides added protection against termite attack. It should be used in conjunction with the normal precautions against termite attack which include adequate sub-floor ventilation and the provision of physical or chemical barriers to AS 3660.1 Termite Management - New Building Work.